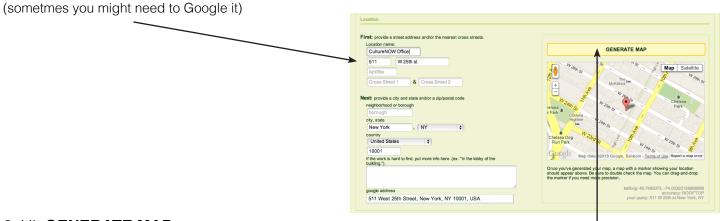

## 5. PUT IN **THE ADDESS** BELOW

## 6. Hit GENERATE MAP-

(the placement of the pin might require some manual adjustment)