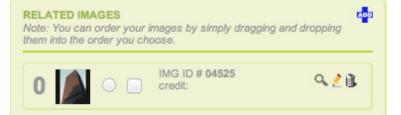

# 12. ATTACH IMAGES

#### BEFORE YOU START:

you MUST RESIZE ALL of your images so that their smallest dimension is 500px and the resolution is 72dpi. (Consult our Photo Resizing instructions if you're not sure how to do it.)

**CROP** THEM for a thumbnail view & **CREDIT** THE PHOTOGRAPHER (if you don't know the name of the photographer but you got the images from an architecture firm or from an artist say "Courtesy of the Architect" or "Courtesy of the Artist"