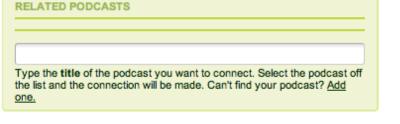

#### 12. ATTACH RELATED PODCASTS

(label them and put in the podcast info- it will appear when you click "about" next to the podcast title on the front end)